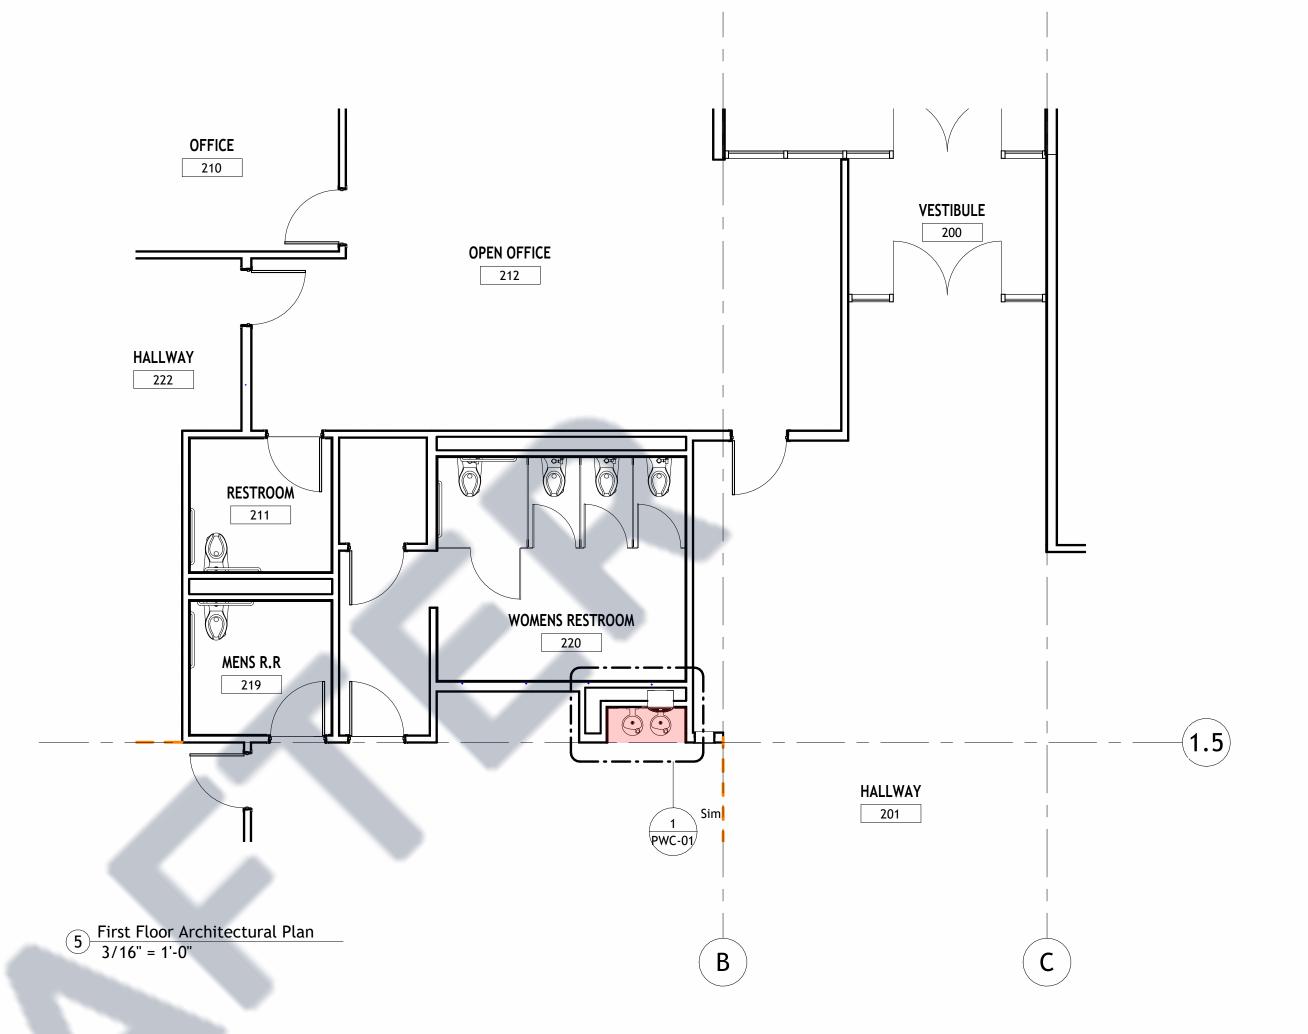

ling Center Education Building

115 Healing Circle, Boulder City, NV 89005.



LICENSE NUMBER: NV #0086266 - & NV #0087531







St. Jude's Healing Center Education Building

115 Healing Circle, Boulder City, NV 89005.

**COVER SHEET** 

Project Number 2020157

Date Issue Date

Drawn By Author

Checked By Checker

PWC-00

## DRINKING FOUNTAIN W/ BOTTLE FILL STATION

MANUFACTURER: ELKAY MODEL: LZWS-LRPBM28K

### Description

The Elkay EZH2O® Bottle Filling Station delivers a clean quick water bottle fill and enhances sustainability by minimizing our dependency on disposable plastic bottles. Complete water station including bi-level refrigerated fountain with integral bottle filler. Bottle Filler features sanitary no-touch sensor activation with automatic 20-second shut-off timer.



















St. Jude's Healing Center Education Building

115 Healing Circle, Boulder City, NV 89005.

22 47 16-1.2B PRESSURE WATER COOLERS DETAILS

| Project Number | 2020157    |
|----------------|------------|
| Date           | Issue Date |
| Drawn By       | Author     |
| Checked By     | Checker    |



1/16/2023 11:13:28 AM



TO BUBBLER <

CHILLER OUTLET

TO BOTTLE FILLER

203mm

4 1/2"

114mm

#### MFWS210 / MFWS230 MOUNTING FRAME INSTRUCTIONS

1 1/2" = 1'-0"

ADA REQUIREMENT

FINISHED FLOOR



#### LZWS-LRPB Tube Routing

WATER INLET



#### Electrical Diagram

3 EWC Electrical Diagram 1 1/2" = 1'-0"

#### **Specifications**

| MATERIAL                              | Stainless Steel                                                                                             |
|----