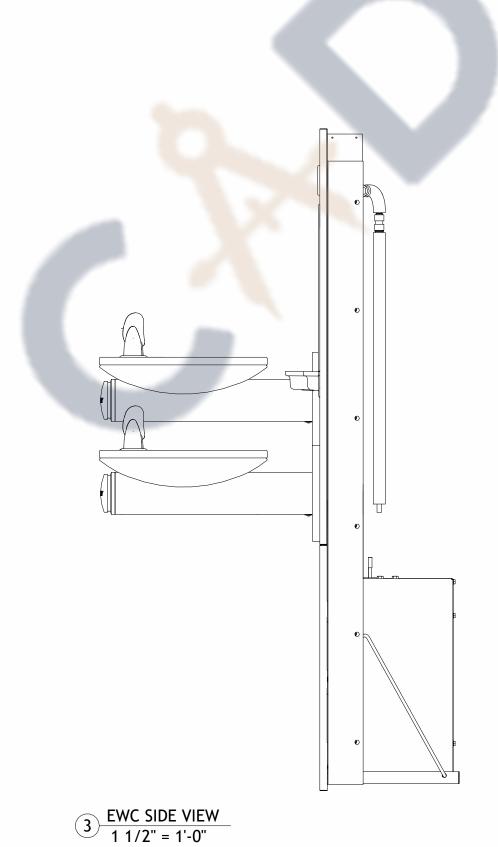

## DRINKING FOUNTAIN W/ BOTTLE FILL STATION

MANUFACTURER: ELKAY MODEL: LZWS-LRPBM28K

### Description

The Elkay EZH2O® Bottle Filling Station delivers a clean quick water bottle fill and enhances sustainability by minimizing our dependency on disposable plastic bottles. Complete water station including bi-level refrigerated fountain with integral bottle filler. Bottle Filler features sanitary no-touch sensor activation with automatic 20-second shut-off timer.

#### **Specifications**

| MATERIAL                              | Stainless Steel                                                                                             |
|---------------------------------------|-------------------------------------------------------------------------------------------------------------|
| Number of Stations                    | 2                                                                                                           |
| Features                              | Antimicrobial Green Ticker™ Hands Free Laminar Flow Real Drain                                              |
| Power                                 | 115V/60Hz                                                                                                   |
| Dimensions                            | L: 38-1/2"<br>W: 19"<br>H: 55-1/16"                                                                         |
| Bubbler Style                         | Flexi-Guard ® Safety Bubbler                                                                                |
| Mounting Option                       | Wall Mount (Inwall Frame/Plate)                                                                             |
| Chilling Capacity                     | 8.0 GPH                                                                                                     |
| Installation Location                 | Indoor                                                                                                      |
| Shipping Dimensions                   | L: 59-3/4"<br>W: 60-3/4"<br>H: 39-7/8"                                                                      |
| Included with Product                 | Fountain with Integral Bottle Filling Station (ERPBD28WSC) Mounting Frame (MFWS210) Chiller (ECH8)          |
| Ships In Multiple Boxes               | Yes                                                                                                         |
| Made or Assembled USA                 | built                                                                                                       |
| Family                                | SwirlFlo                                                                                                    |
| ADA                                   | Yes                                                                                                         |
| Filtered                              | No                                                                                                          |
| Code Compliance Drinking<br>Solutions | ADA & ICC A117.1 ASME A112.19.3/CSA B45.4 CAN/CSA C22.2 No. 120 GreenSpec NSF 372 (lead free) NSF 61 UL 399 |
| Note                                  | Non-filtered model                                                                                          |