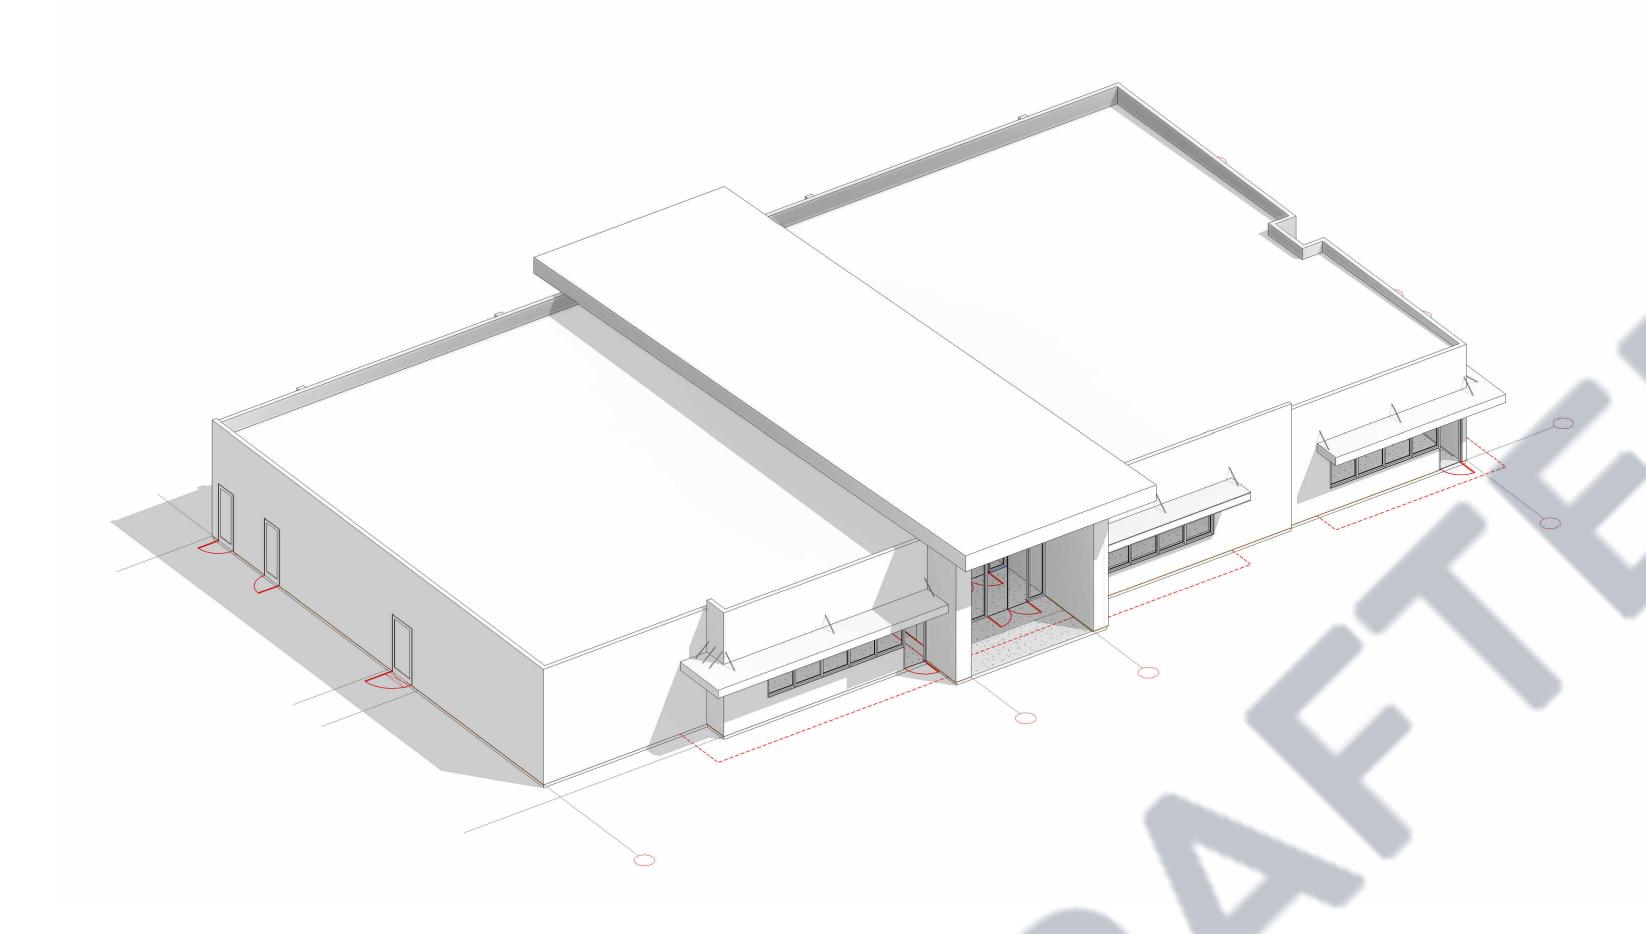

# St. Jude's Healing Center Education Building

115 Healing Circle, Boulder City, NV 89005.

LICENSE NUMBER: NV #0086266 - & NV #0087531

St. Jude's Healing Center Education Building

115 Healing Circle, Boulder City, NV 89005.

**COVER SHEET** 

Project Number 2020157

Date Issue Date

Drawn By Author

Checked By Checker

PWC-00