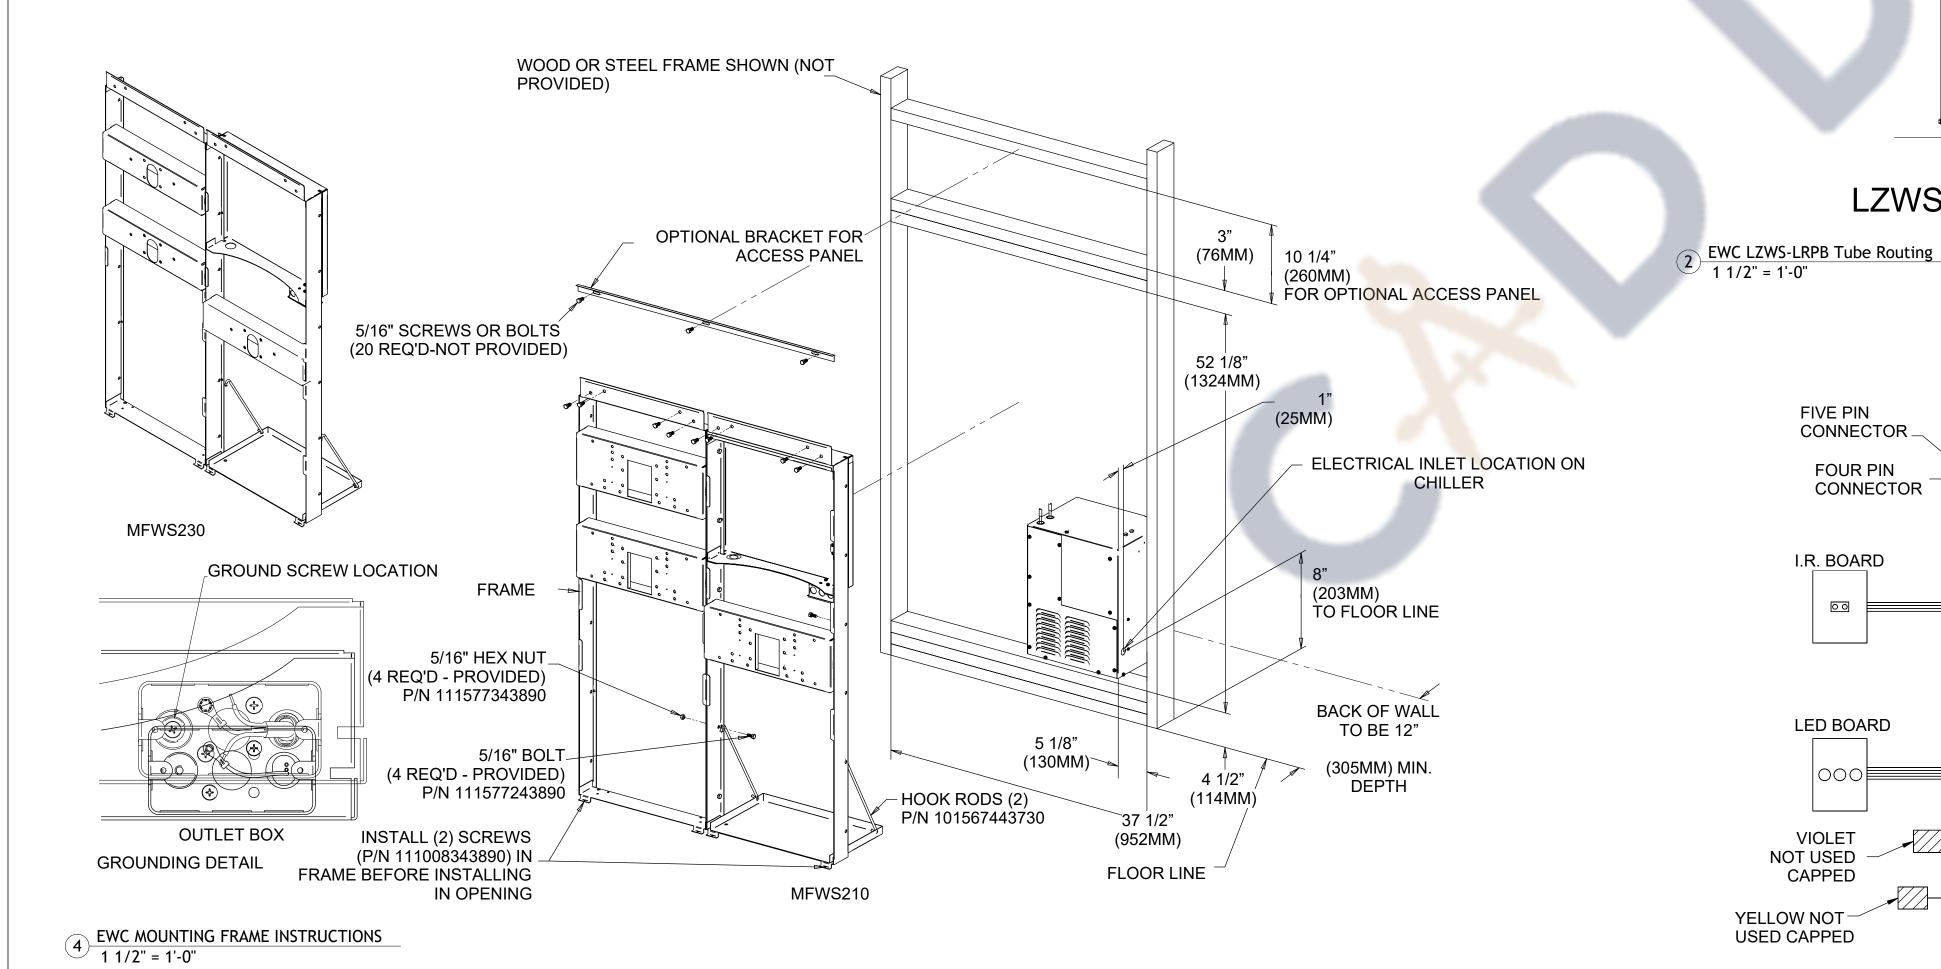

#### MFWS210 / MFWS230 MOUNTING FRAME INSTRUCTIONS

1 1/2" = 1'-0"

ADA REQUIREMENT

FINISHED FLOOR

#### LZWS-LRPB Tube Routing

WATER INLET