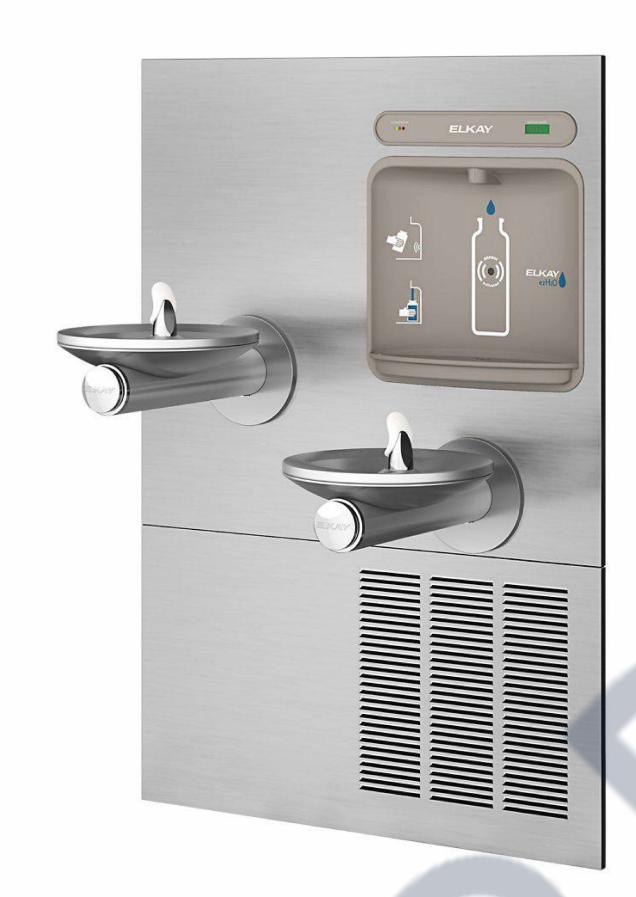

## DRINKING FOUNTAIN W/ BOTTLE FILL STATION

MANUFACTURER: ELKAY MODEL: LZWS-LRPBM28K

### Description

The Elkay EZH2O® Bottle Filling Station delivers a clean quick water bottle fill and enhances sustainability by minimizing our dependency on disposable plastic bottles. Complete water station including bi-level refrigerated fountain with integral bottle filler. Bottle Filler features sanitary no-touch sensor activation with automatic 20-second shut-off timer.

#### **Specifications**

| MATERIAL                              | Stainless Steel                                                                                             |
|---------------------------------------|-------------------------------------------------------------------------------------------------------------|
| Number of Stations                    | 2                                                                                                           |
| Features                              | Antimicrobial Green Ticker™ Hands Free Laminar Flow Real Drain                                              |
| Power                                 | 115V/60Hz                                                                                                   |
| Dimensions                            | L: 38-1/2"<br>W: 19"<br>H: 55-1/16"                                                                         |
| Bubbler Style                         | Flexi-Guard ® Safety Bubbler                                                                                |
| Mounting Option                       | Wall Mount (Inwall Frame/Plate)                                                                             |
| Chilling Capacity                     | 8.0 GPH                                                                                                     |
| Installation Location                 | Indoor                                                                                                      |
| Shipping Dimensions                   | L: 59-3/4"<br>W: 60-3/4"<br>H: 39-7/8"                                                                      |
| Included with Product                 | Fountain with Integral Bottle Filling Station (ERPBD28WSC) Mounting Frame (MFWS210) Chiller (ECH8)          |
| Ships In Multiple Boxes               | Yes                                                                                                         |
| Made or Assembled USA                 | built                                                                                                       |
| Family                                | SwirlFlo                                                                                                    |
| ADA                                   | Yes                                                                                                         |
| Filtered                              | No                                                                                                          |
| Code Compliance Drinking<br>Solutions | ADA & ICC A117.1 ASME A112.19.3/CSA B45.4 CAN/CSA C22.2 No. 120 GreenSpec NSF 372 (lead free) NSF 61 UL 399 |
| Note                                  | Non-filtered model                                                                                          |