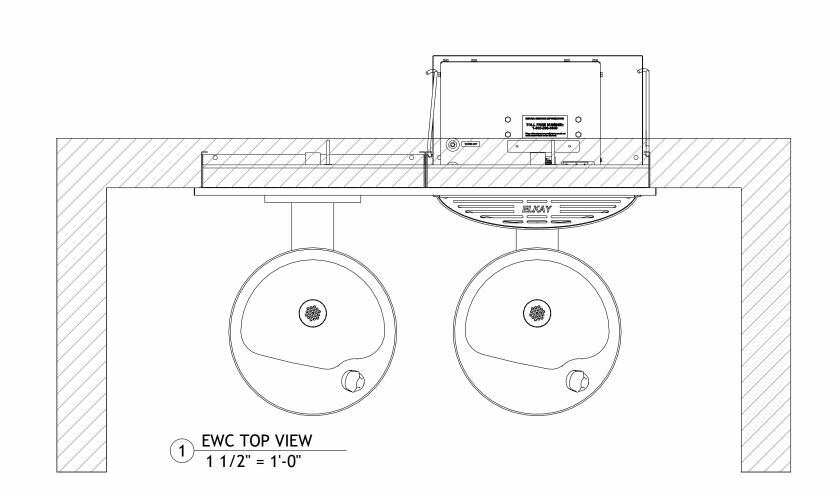

## DRINKING FOUNTAIN W/ BOTTLE FILL STATION

MANUFACTURER: ELKAY MODEL: LZWS-LRPBM28K

### Description

The Elkay EZH2O® Bottle Filling Station delivers a clean quick water bottle fill and enhances sustainability by minimizing our dependency on disposable plastic bottles. Complete water station including bi-level refrigerated fountain with integral bottle filler. Bottle Filler features sanitary no-touch sensor activation with automatic 20-second shut-off timer.