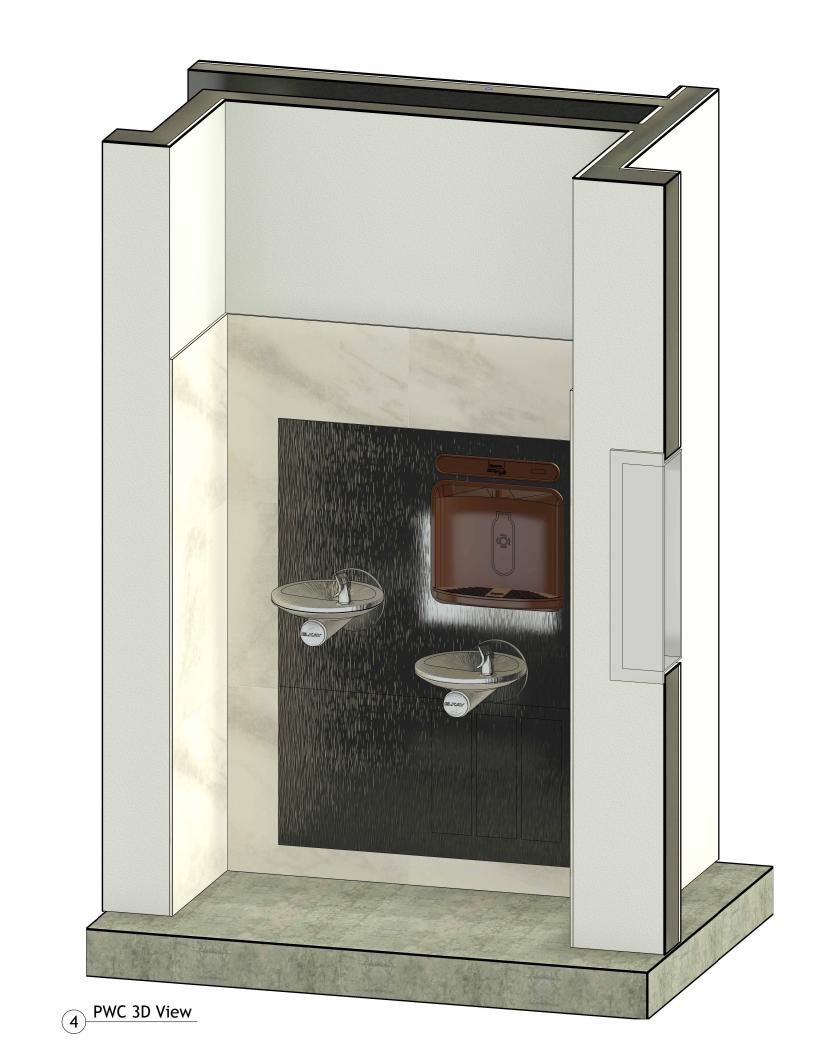

## DRINKING FOUNTAIN W/ BOTTLE FILL STATION

MANUFACTURER: ELKAY MODEL: LZWS-LRPBM28K

### Description

The Elkay EZH2O® Bottle Filling Station delivers a clean quick water bottle fill and enhances sustainability by minimizing our dependency on disposable plastic bottles. Complete water station including bi-level refrigerated fountain with integral bottle filler. Bottle Filler features sanitary no-touch sensor activation with automatic 20-second shut-off timer.