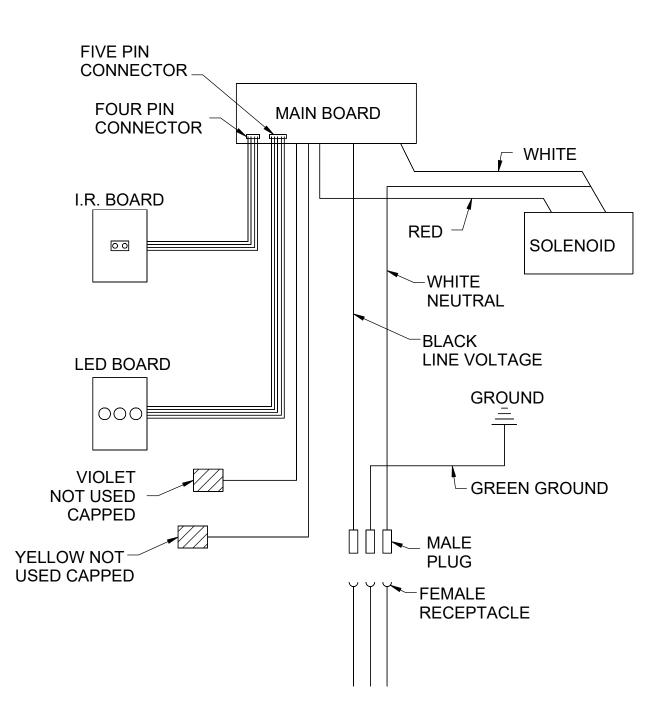

#### LZWS-LRPB Tube Routing

WATER INLET

#### Electrical Diagram

3 EWC Electrical Diagram 1 1/2" = 1'-0"