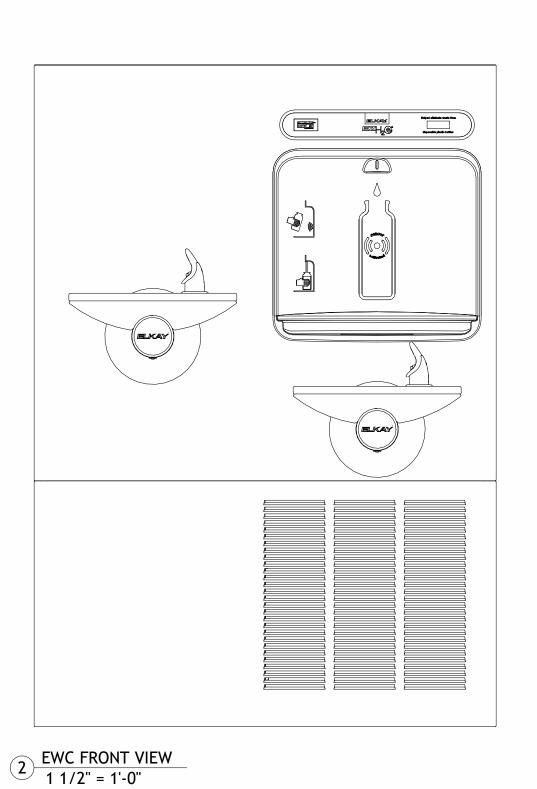

## DRINKING FOUNTAIN W/ BOTTLE FILL STATION

MANUFACTURER: ELKAY MODEL: LZWS-LRPBM28K

### Description

The Elkay EZH2O® Bottle Filling Station delivers a clean quick water bottle fill and enhances sustainability by minimizing our dependency on disposable plastic bottles. Complete water station including bi-level refrigerated fountain with integral bottle filler. Bottle Filler features sanitary no-touch sensor activation with automatic 20-second shut-off timer.