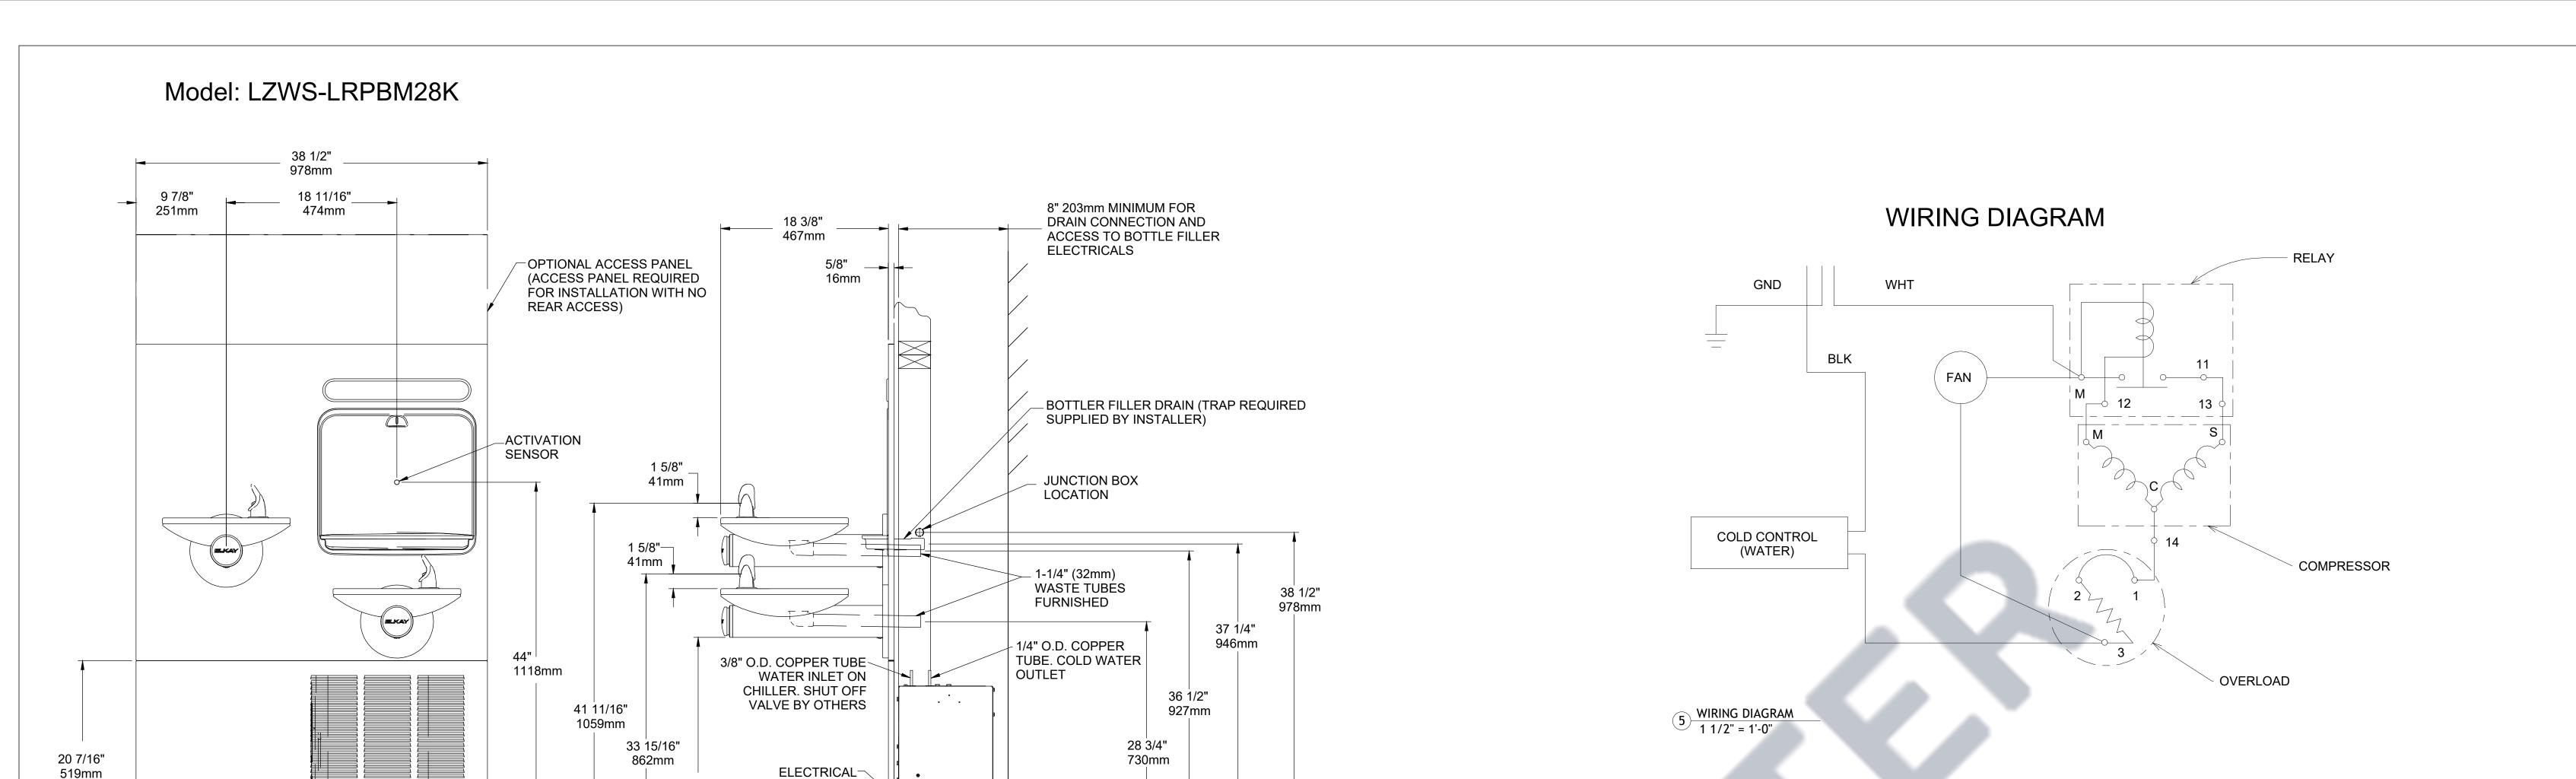

## DRINKING FOUNTAIN W/ BOTTLE FILL STATION

MANUFACTURER: ELKAY MODEL: LZWS-LRPBM28K

1/16/2023 11:13:28 AM

TO BUBBLER <

CHILLER OUTLET

TO BOTTLE FILLER

203mm

4 1/2"

114mm

#### Electrical Diagram

3 EWC Electrical Diagram 1 1/2" = 1'-0"